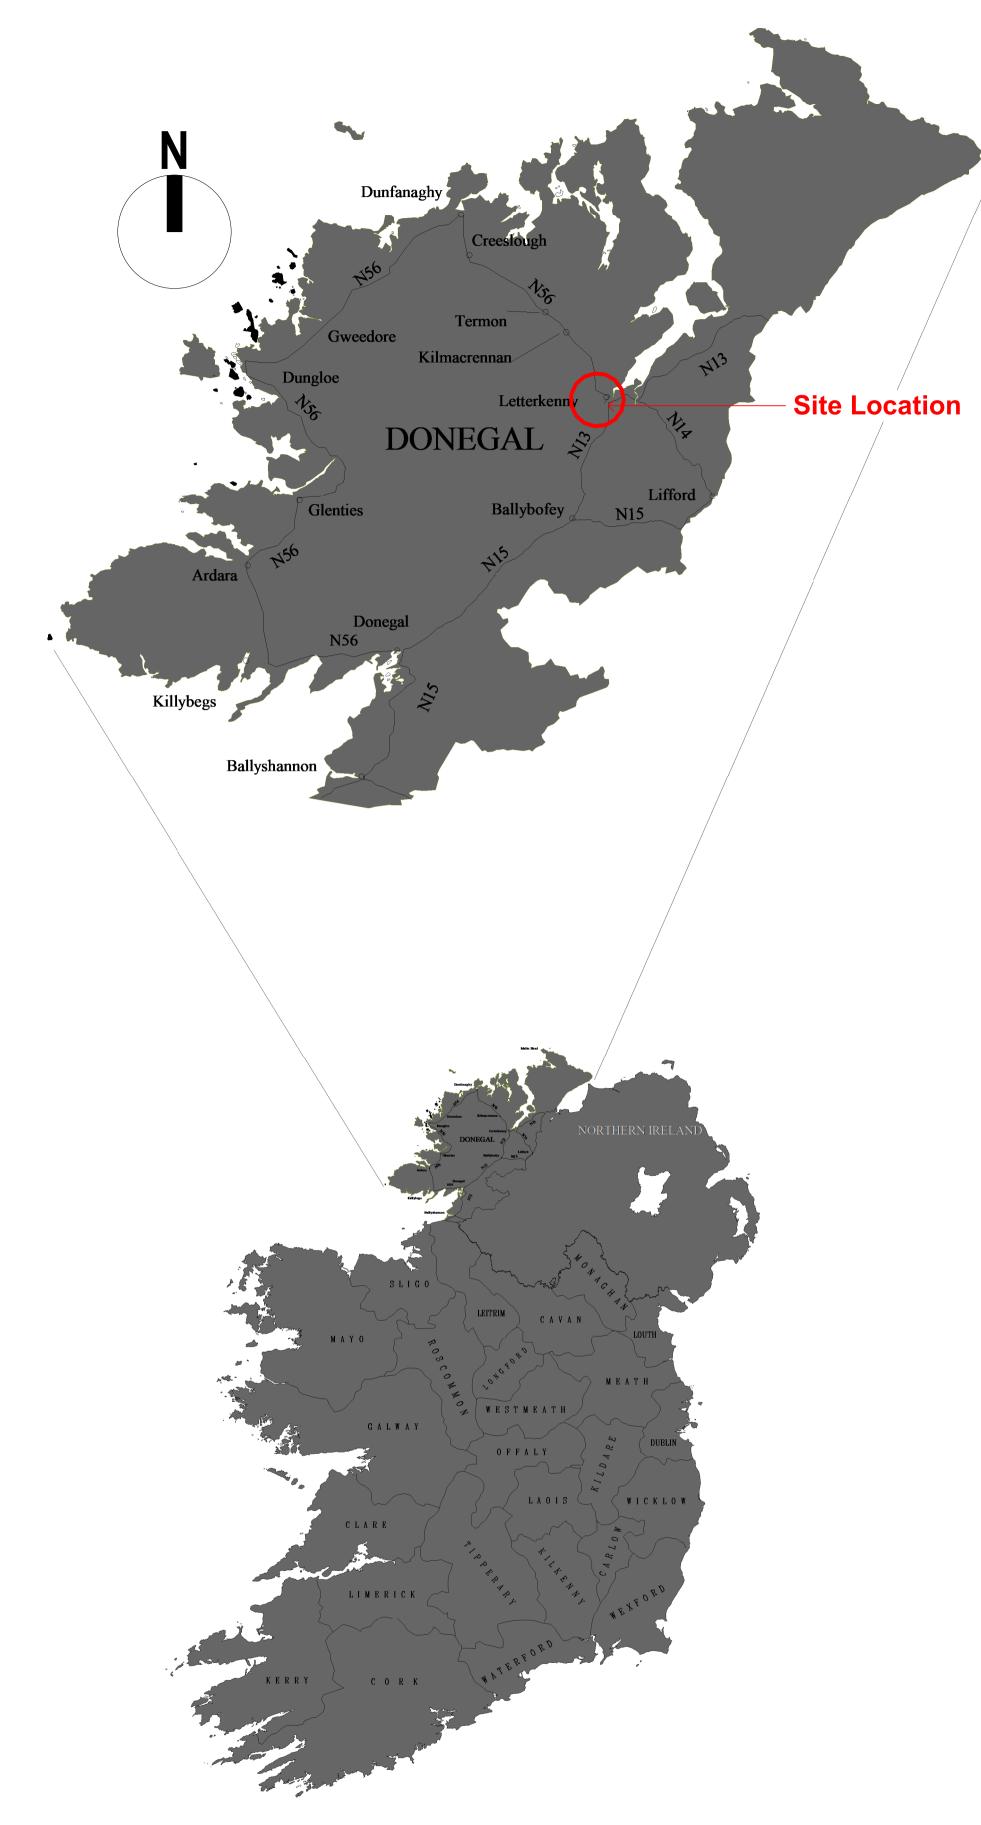

Site Location - Ireland / Donegal Context

**Site Location** 

**Site Location - Letterkenny Town Context** 

Community Development & Planning Services
Regeneration & Development Team

Three Rivers Centre, Lifford, Co Donegal Tel:(074)9153900 I Fax:(074)9141793 I www.donegalcoco.ie