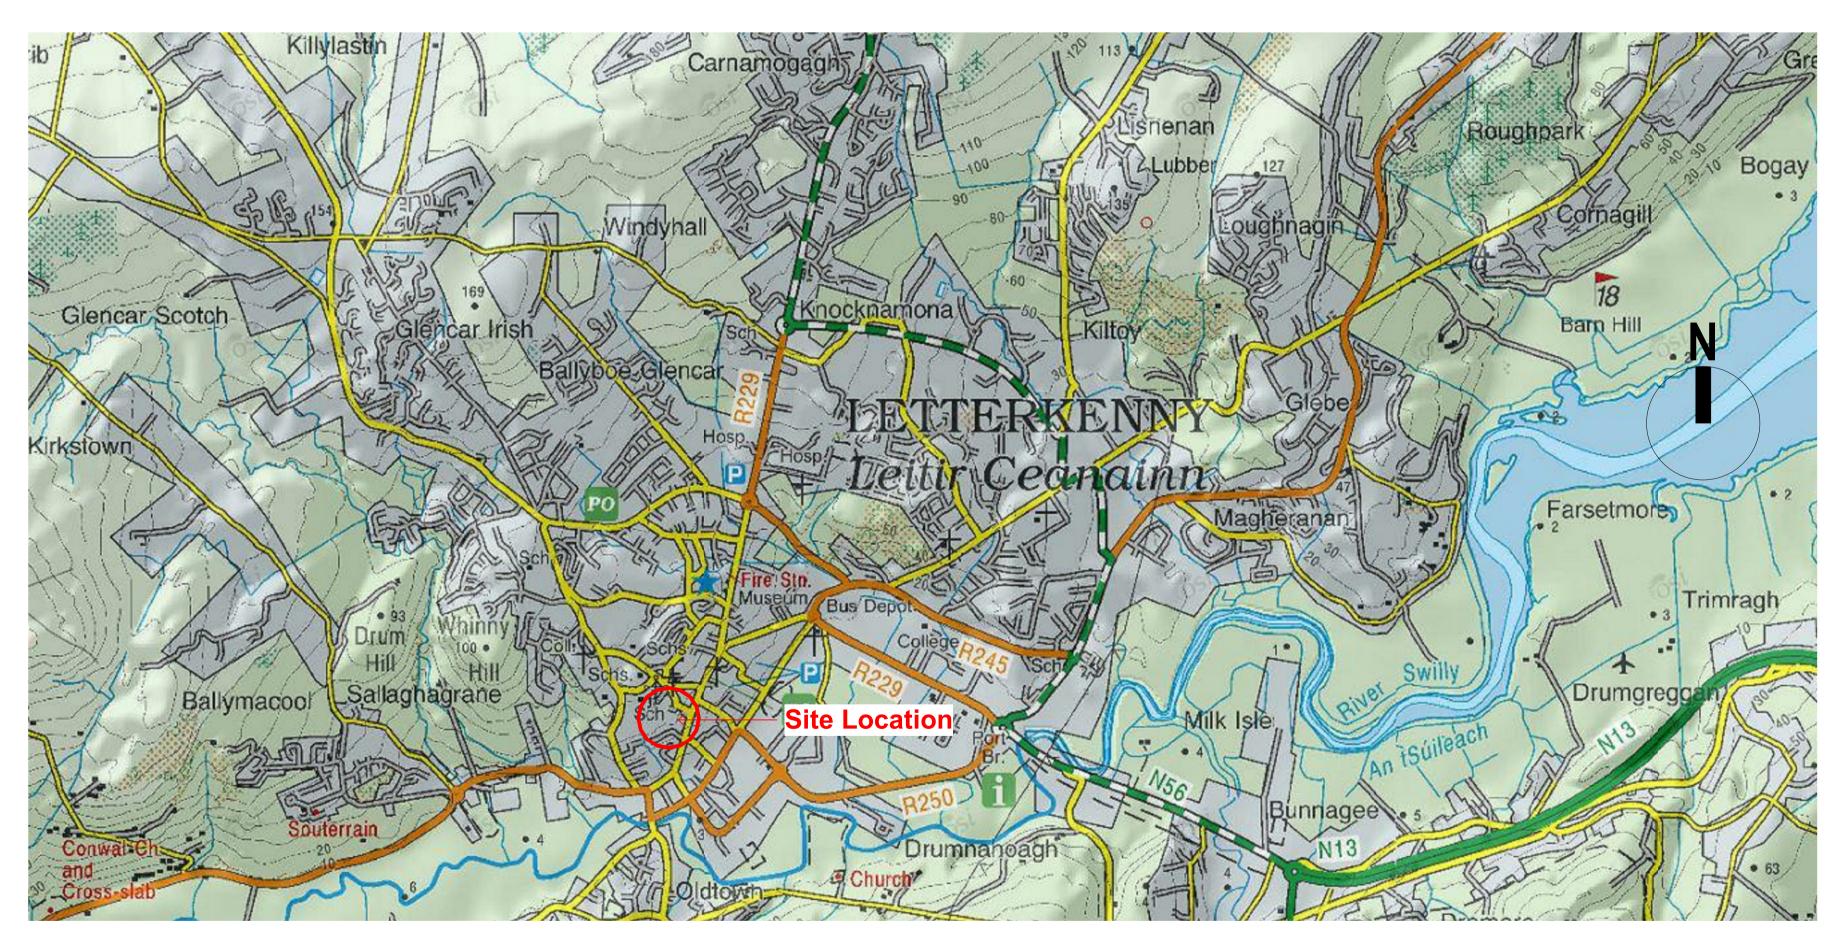

Site Location - Ireland / Donegal Context

**Site Location** 

**Site Location - Letterkenny Town Context** 

Community Development & Planning Services
Regeneration & Development Team

Three Rivers Centre, Lifford, Co Donegal Tel:(074)9153900 I Fax:(074)9141793 I www.donegalcoco.ie