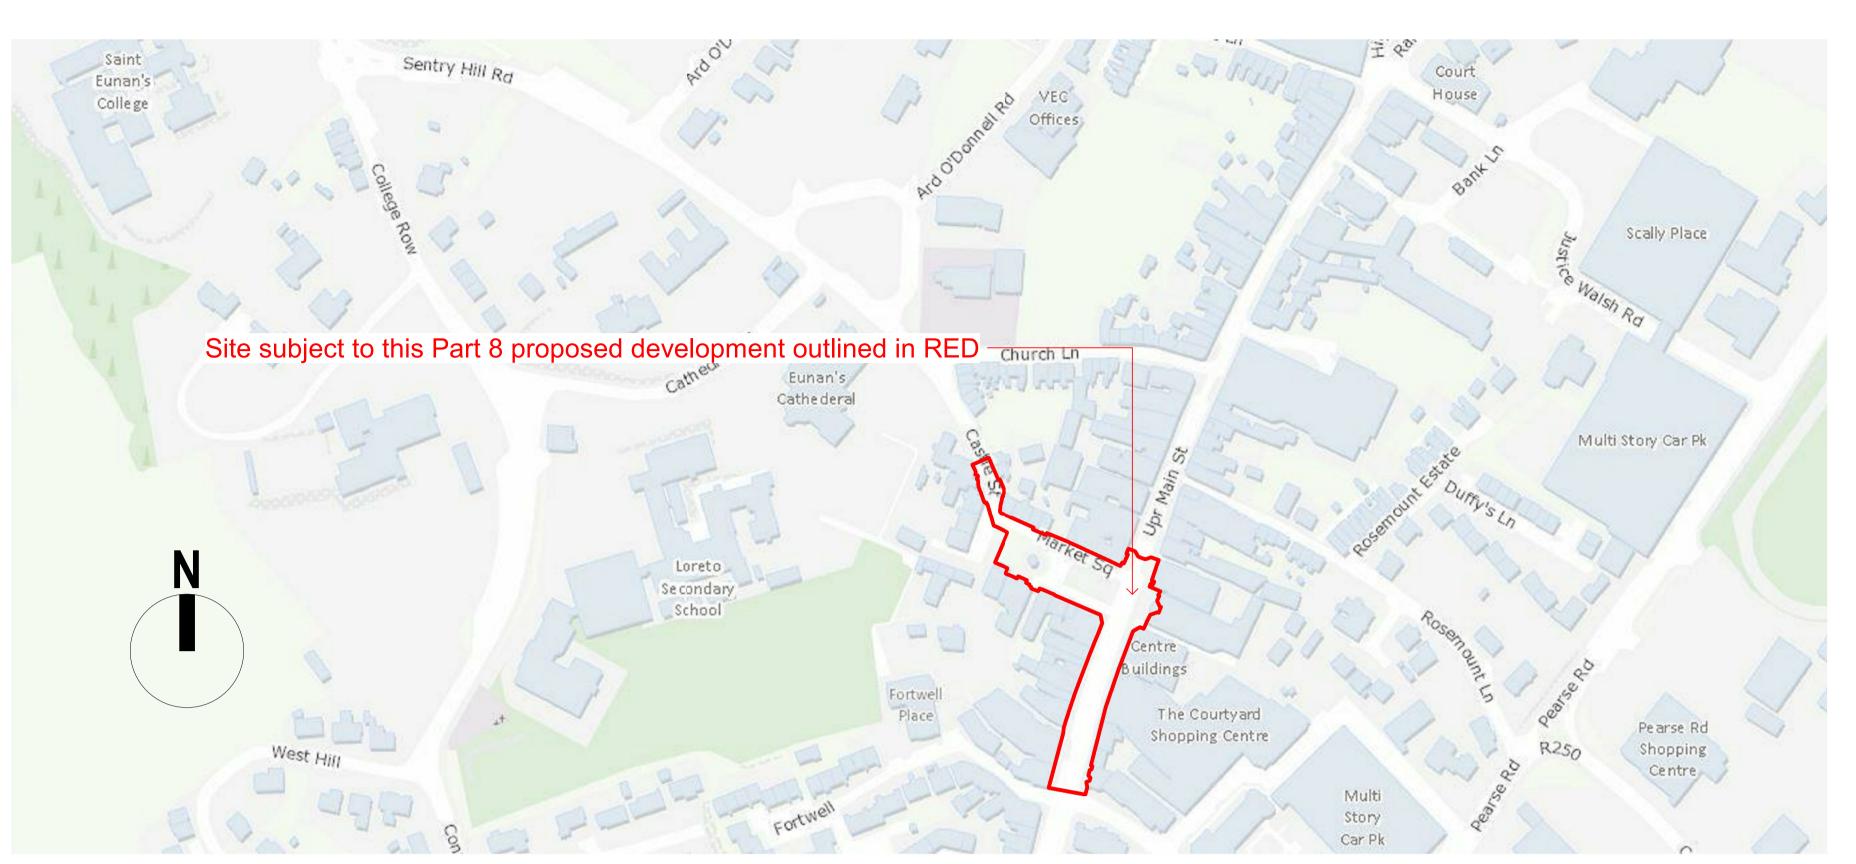

Site Location - Ireland / Donegal Context

**Site Location** 

**Site Location - Letterkenny Town Context** 

Community Development & Planning Services
Regeneration & Development Team

Three Rivers Centre, Lifford, Co Donegal Tel:(074)9153900 I Fax:(074)9141793 I www.donegalcoco.ie

| Project Title: | Letterkenny 2040  | First Issue Date: | Status       |              |           |
|----------------|-------------------|-------------------|--------------|--------------|-----------|
|                |                   |                   |              | 14.07.2022   | PL        |
| Location:      | Market Square, L  |                   |              |              |           |
|                |                   |                   |              | Drawing No.  | Revision: |
| Drawing Title: | Site Location & S | 0000              | /            |              |           |
| Scale:         | Drawn By:         | Checked By:       | Approved By: | Project No.: |           |
| 1 : 1000       | S O'Donnell       | J Nelis           | S McCauley   | LKRMS        |           |